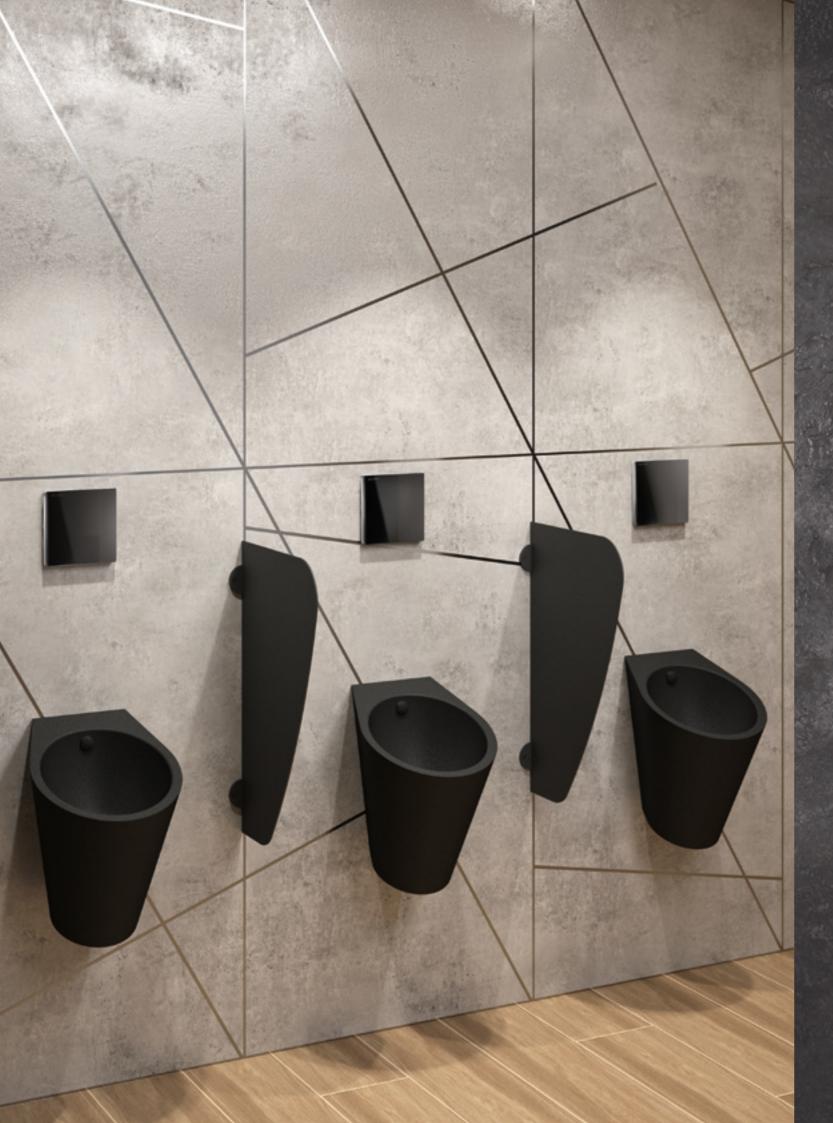

## GREEN GREEN GLASS

The devil is indeed in the detail.

Low-key, discreet, recessed and innovative: urinal valves can be elegant too!

Hygiene:

no manual contact hygienic duty flush

Water savings:

3 rinsing programmes and high-frequency mode

135710BK FINO rimless urinal

| URINAL DIV | IDER               | PRICE EXCL. VAT<br>FROM 01/01/2023 |
|------------|--------------------|------------------------------------|
| 100620BK   | AZA urinal divider | £340.36                            |