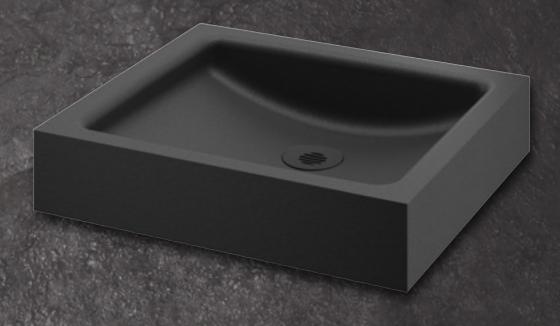

#### Resistant to intensive use:

121180BK MINI BAILA wall-mounted washbasin

## ROUNDING OFF THE ANGLES

The washbasins are supplied without a waste, allowing specifiers to choose their decorative style: adding a black waste for a totally black ensemble, or a chrome-plated waste for a black/chrome mix-and-match look to match chrome-plated taps.