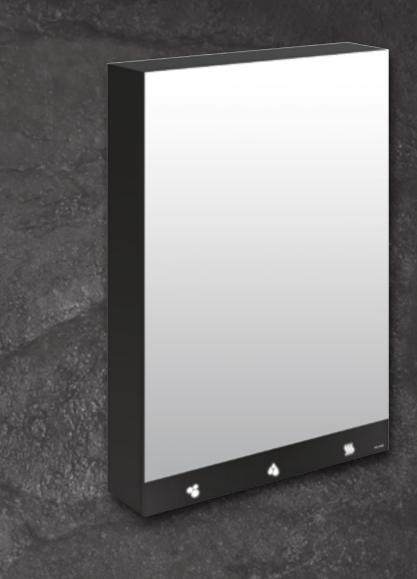

#### Easy to fill:

ingenious tank with clip-on system to make it intuitive for maintenance staff

Nothing is missing from this blend of technologies. Beauty and utility have never been so good together.

510203
Mirror cabinet with 4 functions

## 4-IN-1 DESIGN MIRROR CABINET

**DELABIE**'s products are designed to combine utility with the style aesthetic of public spaces, aiming to bring a touch of beauty into people's daily lives.

#### 4 functions:

mirror, soap dispenser, tap and hand dryer

#### Total hygiene:

no manual contact

#### Vandal-resistant:

lock and standard DELABIE key

#### Quick and easy to install:

one single electrical supply for all elements

120810BK UNITO countertop washbasin