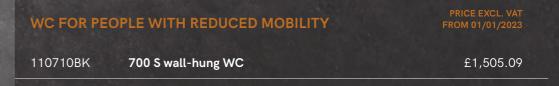

| S21 WCs  |                               | PRICE EXCL. VAT<br>FROM 01/01/2023 |
|----------|-------------------------------|------------------------------------|
| 110310BK | Wall-hung S21 S WC            | £1,245.59                          |
| 110300BK | S21 P floor-standing WC       | £1,358.77                          |
| 110390BK | MONOBLOCO S21 WC with cistern | £1,889.16                          |
| 102819   | Slimline WC seat lid          | £63.96                             |