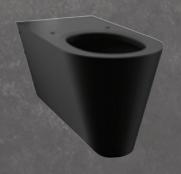

#### WCs with cisterns are outdated!

Combining hygiene, water saving and ecology, the shortcut to the short flush is indispensable, and is revolutionising the loo.

**763030** TEMPOFLUX 3 control plate for WCs

# SHORT

Welcome to the era of cistern-less direct flush. The what?

A flush system that connects directly to the water mains to prevent water stagnation.

Farewell to leaky loos; no more waiting for the cistern to refill...

And more plusses: space saving and improved aesthetics.

Cistern-less direct flush:

no stagnant water

Soft-touch operation

Front access makes maintenance easy

**110310BK + 102819** Wall-hung S21 S WC