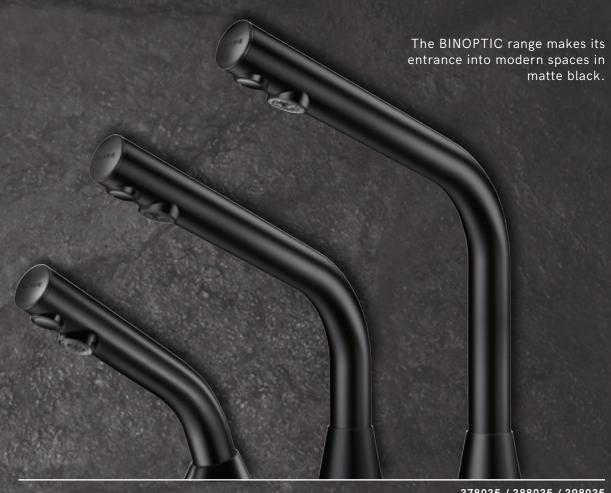

Maintenance facilitated by LEDs

Smooth spout interior and low water volume

10-year warranty

BLACK MAGIC COLLECTION WASHBASIN AREA 7

Operates without manual contact

3 lpm flow rate

Matte black chrome finish

378035 / 388035 / 398035 BINOPTIC electronic tap/mixer

## IT COULDN'T BE CLEARER

**BINOPTIC** represents a stylish and functional range specifically designed for public and commercial places.

Operates without manual contact

Flow rate of 3 lpm

Anti-bacterial duty flush