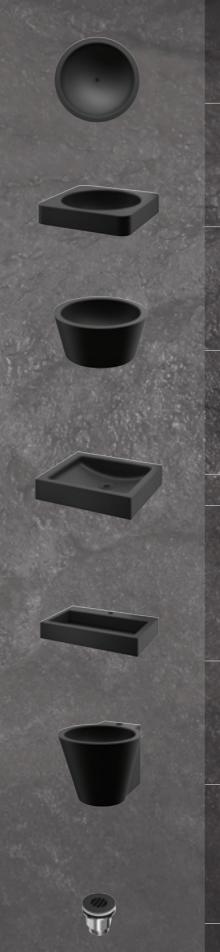

| НЕМІ       |                                                          | PRICE EXCL. VAT<br>FROM 01/01/2023 |
|------------|----------------------------------------------------------|------------------------------------|
| 120490BK   | Inset washbasin Ø 385mm without tap hole                 | £232.74                            |
|            | Mark Street Street                                       |                                    |
| QUADRA     |                                                          | PRICE EXCL. VAT<br>FROM 01/01/2023 |
| 120650BK   | Countertop washbasin without tap hole                    | £515.36                            |
|            |                                                          |                                    |
| ALGUI      |                                                          | PRICE EXCL. VAT<br>FROM 01/01/2023 |
| 120110BK   | Countertop washbasin without tap hole                    | £618.36                            |
|            |                                                          |                                    |
| ÜNITO      |                                                          | PRICE EXCL. VAT<br>FROM 01/01/2023 |
| 120810BK   | Countertop washbasin without tap hole                    | £494.79                            |
| 121810BK   | Countertop washbasin with tap hole                       | £555.19                            |
| 121830BK   | Wall-mounted washbasin with tap hole                     | £542.72                            |
|            |                                                          |                                    |
| AQUEDUTO   |                                                          | PRICE EXCL. VAT<br>FROM 01/01/2023 |
| 121150BK   | Wall-mounted washbasin with tap hole                     | £1,011.08                          |
|            |                                                          |                                    |
| MINI BAILA |                                                          | PRICE EXCL. VAT<br>FROM 01/01/2023 |
| 121180BK   | Wall-mounted washbasin with tap hole                     | £649.23                            |
|            |                                                          |                                    |
| ACCESSORIE | S                                                        | PRICE EXCL. VAT<br>FROM 01/01/2023 |
| 6110       | Chrome-plated HYGIÉNA waste with concave grid for basins | £31.02                             |
| 6110BK     | Matte black HYGIÉNA waste with concave grid for basins   | £52.96                             |