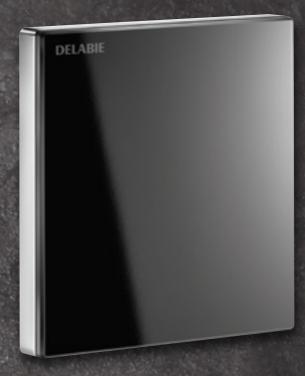

Maintenance facilitated by LEDs

Smooth spout interior and low water volume

10-year warranty

BLACK MAGIC COLLECTION WASHBASIN AREA 7

Operates without manual contact

3 lpm flow rate

Matte black chrome finish

378035 / 388035 / 398035 BINOPTIC electronic tap/mixer