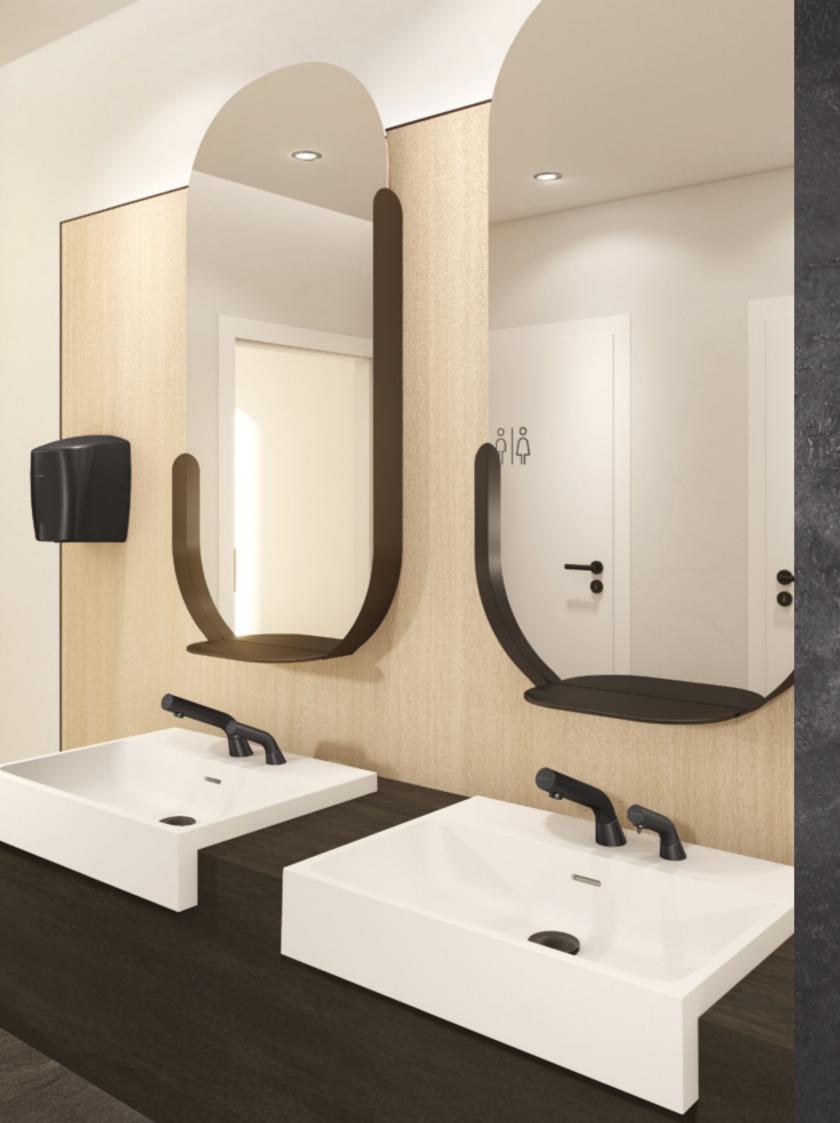

## TWO'S COMPANY

The aim of the game is to create a binary system in which utility and aesthetics work in tandem, creating relationships which are complementary rather than adversarial. Design defined by this equation brings objects to life and makes them vibrant.

#### Total hygiene:

no manual contact, hands are detected by infrared sensor

#### Multifunction:

compatible with liquid soap, foam or hydroalcoholic gel

#### Easy to fill:

ingenious tank with clip-on system to make it intuitive for maintenance staff

Nothing is missing from this blend of technologies. Beauty and utility have never been so good together.

510203
Mirror cabinet with 4 functions