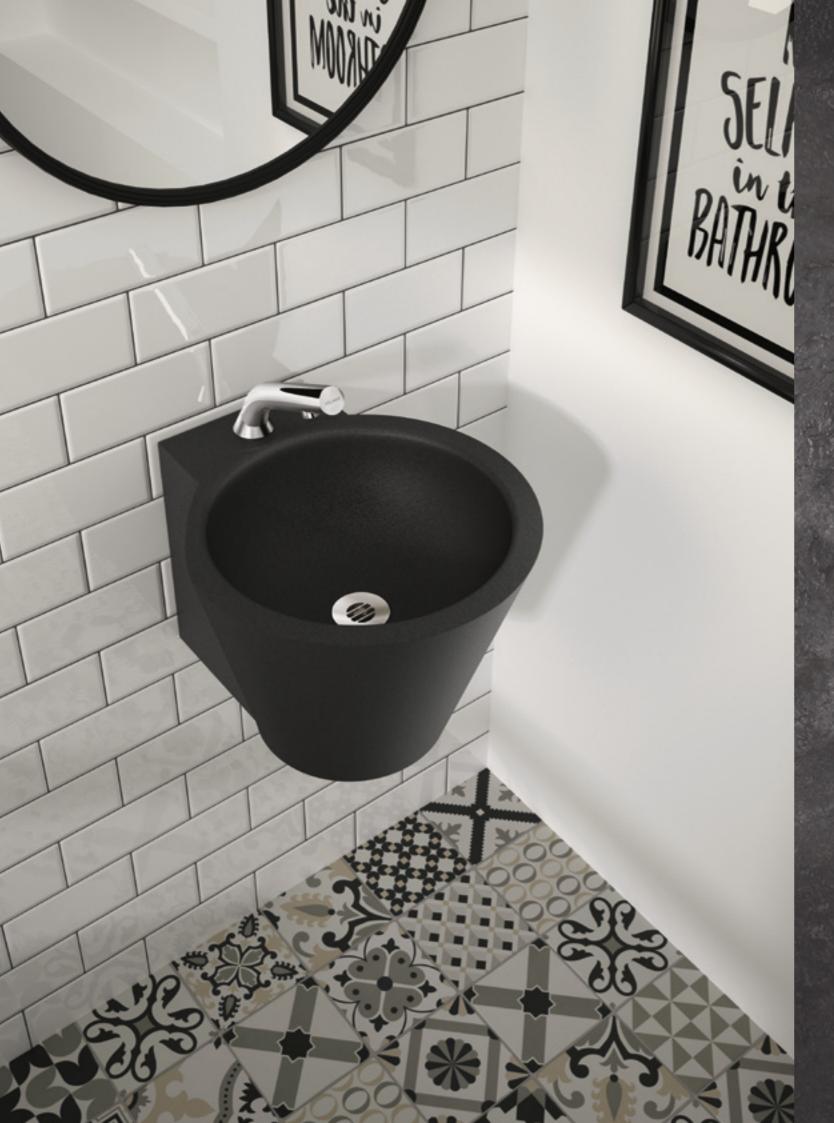

## ROUNDING OFF THE ANGLES

The washbasins are supplied without a waste, allowing specifiers to choose their decorative style: adding a black waste for a totally black ensemble, or a chrome-plated waste for a black/chrome mix-and-match look to match chrome-plated taps.