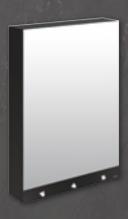

#### Easy to fill:

ingenious tank with clip-on system to make it intuitive for maintenance staff

Nothing is missing from this blend of technologies. Beauty and utility have never been so good together.

510203
Mirror cabinet with 4 functions

## 4-IN-1 DESIGN MIRROR CABINET

**DELABIE**'s products are designed to combine utility with the style aesthetic of public spaces, aiming to bring a touch of beauty into people's daily lives.

#### 4 functions:

mirror, soap dispenser, tap and hand dryer

#### Total hygiene:

no manual contact

#### Vandal-resistant:

lock and standard DELABIE key

#### Quick and easy to install:

one single electrical supply for all elements

120810BK UNITO countertop washbasin