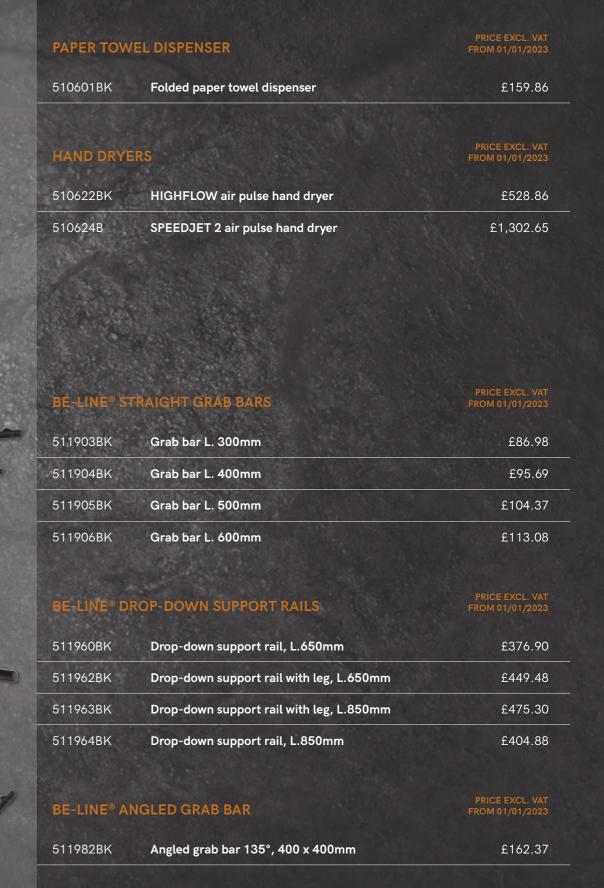

**510622BK** HIGHFLOW hand dryer

512066BK Electronic soap dispenser

4043BK Coat hook

510047BK

Coat hook

34 BLACK MAGIC COLLECTION

| ELECTRONIC                     | SOAP DISPENSERS                                          | PRICE EXCL. VAT<br>FROM 01/01/2023            |
|--------------------------------|----------------------------------------------------------|-----------------------------------------------|
| 512021BKUK                     | BINOPTIC deck-mounted soap dispenser, 1L, mains supply   | £388.13                                       |
| 512051BKUK                     | BINOPTIC wall-mounted soap dispenser, 1L, mains supply   | £337.47                                       |
| 512111BKUK                     | BINOPTIC cross-wall soap dispenser, mains supply         | £367.50                                       |
| 512121BKUK                     | BINOPTIC deck-mounted soap dispenser, mains supply       | £388.13                                       |
| 512151BKUK                     | BINOPTIC wall-mounted soap dispenser, mains supply       | £337.47                                       |
| 512521BKUK                     | BINOPTIC deck-mounted soap dispenser, 0.5L, mains supply | £388.13                                       |
| 512551BKUK                     | BINOPTIC wall-mounted soap dispenser, 0.5L, mains supply | £337.47                                       |
| 512066BK                       | Wall-mounted soap dispenser, 1L, battery-operated        | £247.81                                       |
| 512566BK                       | Wall-mounted soap dispenser, 0.5L, battery-operated      | £235.42                                       |
| 512067BK                       | Drip tray for soap dispensers<br>512066BK and 512566BK   | £43.81                                        |
| <b>TOILET PAPE</b><br>510910BK | R DISPENSERS  Toilet paper dispenser for 400m roll       | PRICE EXCL. VAT<br>FROM 01/01/2023<br>£149.81 |
| 510911BK                       | Toilet paper dispenser for 200m roll                     | £119.83                                       |
| TOILET BRUS                    | SH SET                                                   | PRICE EXCL. VAT<br>FROM 01/01/2023            |
| 4051BK                         | Wall-mounted toilet brush set with lid                   | £120.31                                       |
| TOILET ROLL                    | . HOLDER                                                 | PRICE EXCL. VAT<br>FROM 01/01/2023            |
| 510083BK                       | Single toilet roll holder                                | £33.29                                        |
| HOOKS                          |                                                          | PRICE EXCL. VAT<br>FROM 01/01/2023            |
| 4043BK                         | Coat hook                                                | £20.92                                        |
|                                |                                                          |                                               |