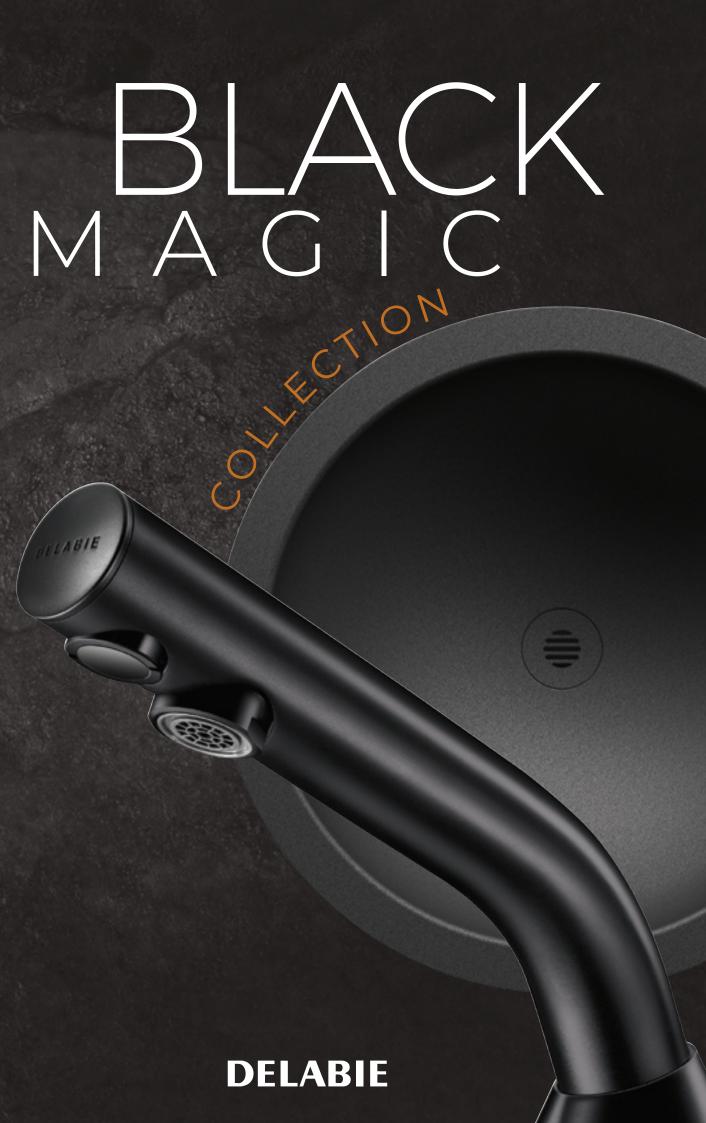

A renewed experience combining performance and elegance.

At **DELABIE**, the move to more up-market public spaces goes hand-in-hand with the development of the **BLACK MAGIC COLLECTION**.

Anti-bacterial proliferation duty flush

Maintenance facilitated by LEDs

Smooth spout interior and low water volume

10-year warranty

BLACK MAGIC COLLECTION WASHBASIN AREA 7

Operates without manual contact

3 lpm flow rate

Matte black chrome finish

378035 / 388035 / 398035 BINOPTIC electronic tap/mixer