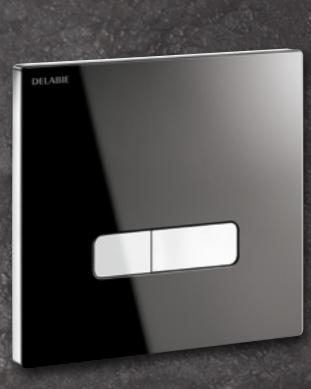

430036 Control plate for TEMPOMATIC 4

## GREEN GREEN GLASS

The devil is indeed in the detail.

Low-key, discreet, recessed and innovative: urinal valves can be elegant too!

Hygiene:

no manual contact hygienic duty flush

Water savings:

3 rinsing programmes and high-frequency mode





135710BK FINO rimless urinal

## PAINT IT BLACK!

Teflon® is a non-stick surface.

Scale, the main challenge to black finishes, will struggle to find purchase on the surface. Washroom cleaning and servicing is therefore simplified.

#### Design:

black is forever in fashion and a sure bet that is timeless

#### Quick and easy to install:

mounting from the front thanks to a stainless steel mounting frame

#### Easy to clean:

Teflon® or PTFE is a non-stick material

#### Resistant to intensive use:





#### WCs with cisterns are outdated!

Combining hygiene, water saving and ecology, the shortcut to the short flush is indispensable, and is revolutionising the loo.

**763030** TEMPOFLUX 3 control plate for WCs

# SHORT

Welcome to the era of cistern-less direct flush. The what?

A flush system that connects directly to the water mains to prevent water stagnation.

Farewell to leaky loos; no more waiting for the cistern to refill...

And more plusses: space saving and improved aesthetics.

Cistern-less direct flush:

no stagnant water

Soft-touch operation

Front access makes maintenance easy





**110310BK + 102819** Wall-hung S21 S WC

## OAME OF THRONES

Design goes over to the Dark Side of the Force!

Like a nod to the painter Soulages, the world of art and decoration also goes back