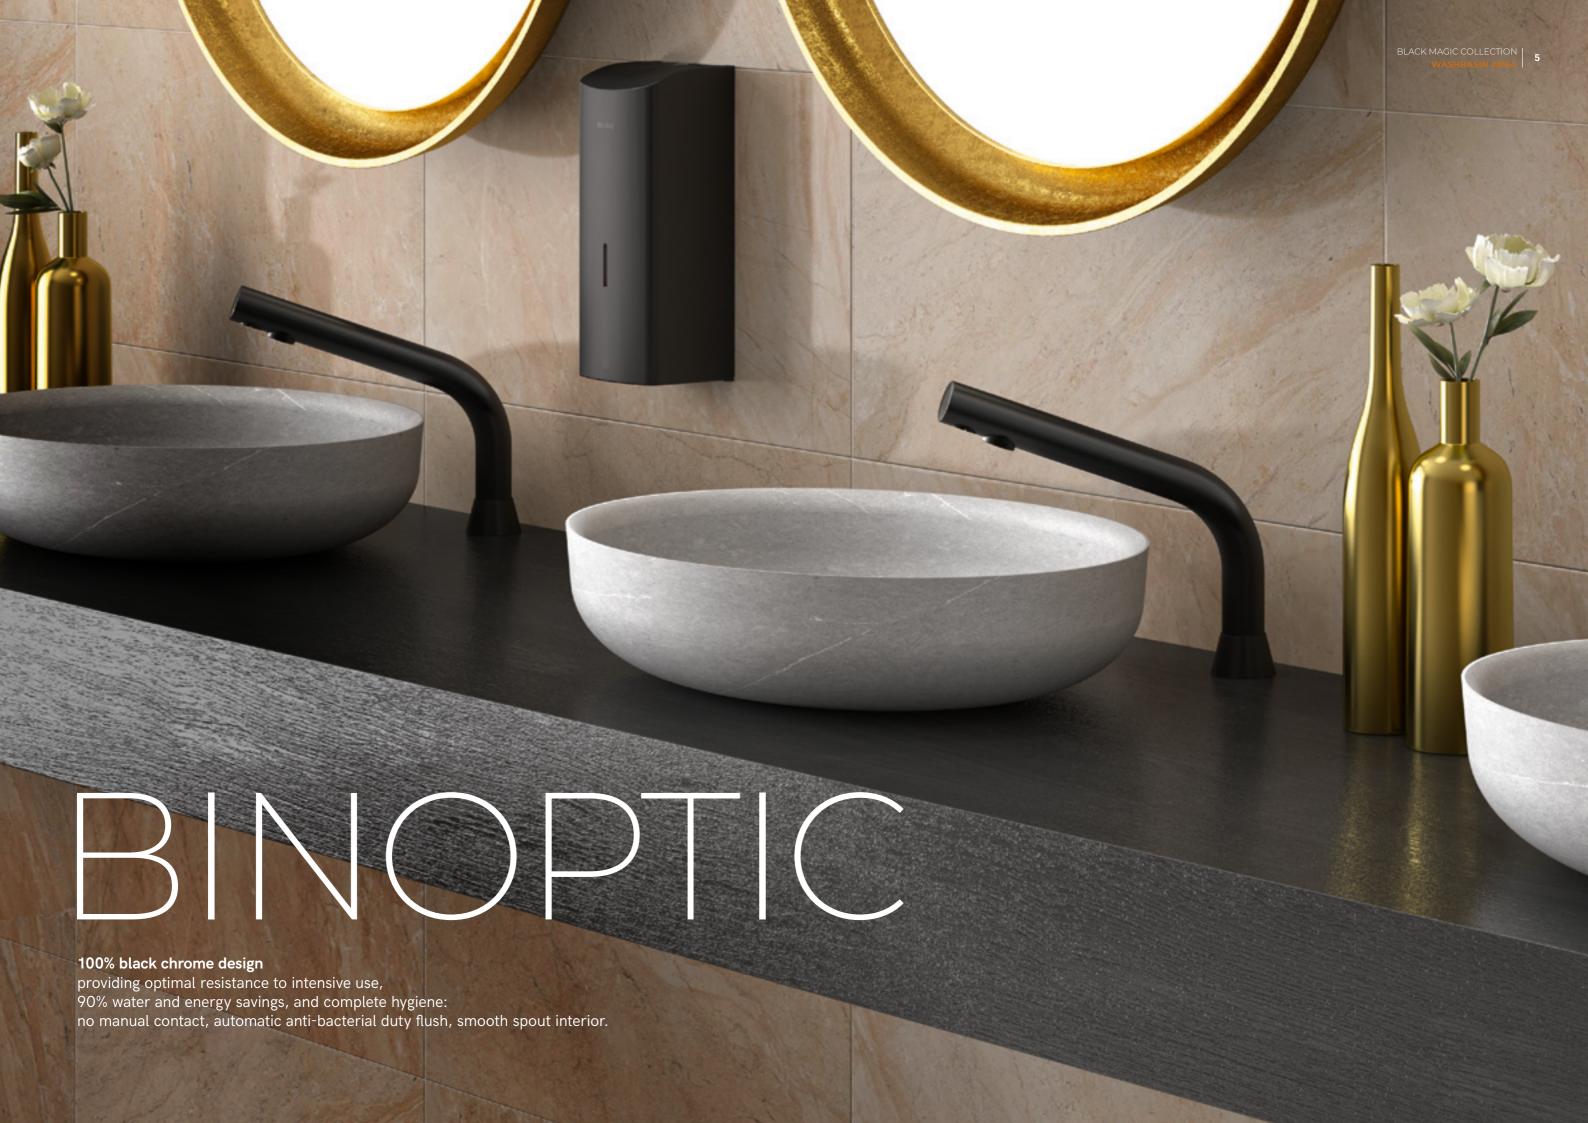

## IT COULDN'T BE CLEARER

**BINOPTIC** represents a stylish and functional range specifically designed for public and commercial places.

Operates without manual contact

Flow rate of 3 lpm

Anti-bacterial duty flush

Maintenance facilitated by LEDs

Smooth spout interior and low water volume

DELABIE'S BINOPTIC electronic soap dispenser and taps are a perfect match thanks to their common design.

Already available in a wall-mounted version, now the deck-mounted version has arrived in public washrooms.

## DELABIE

PUBLIC WASHROOM DESIGN DONE DIFFERENTLY

Already chosen and installed in a variety of public places around the world – the Abu Dhabi International Airport, the Incity Tower in Lyon, the European Metropolis of Lille, the new Tai Kwun cultural centre (Hong Kong), the Majunga Tower (Paris) – BINOPTIC represents a stylish and functional range specifically designed for public and commercial places.