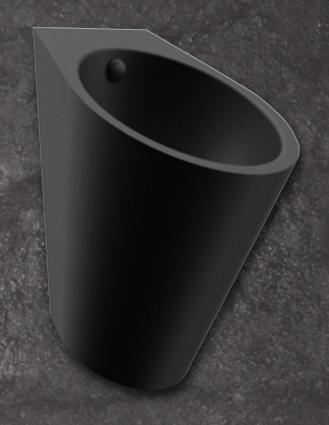

135710BK FINO rimless urinal

| URINAL   |                                       | PRICE EXCL. VAT<br>FROM 01/01/2023 |
|----------|---------------------------------------|------------------------------------|
|          |                                       |                                    |
| 135710BK | Wall-hung FINO urinal with rear inlet | £511.63                            |