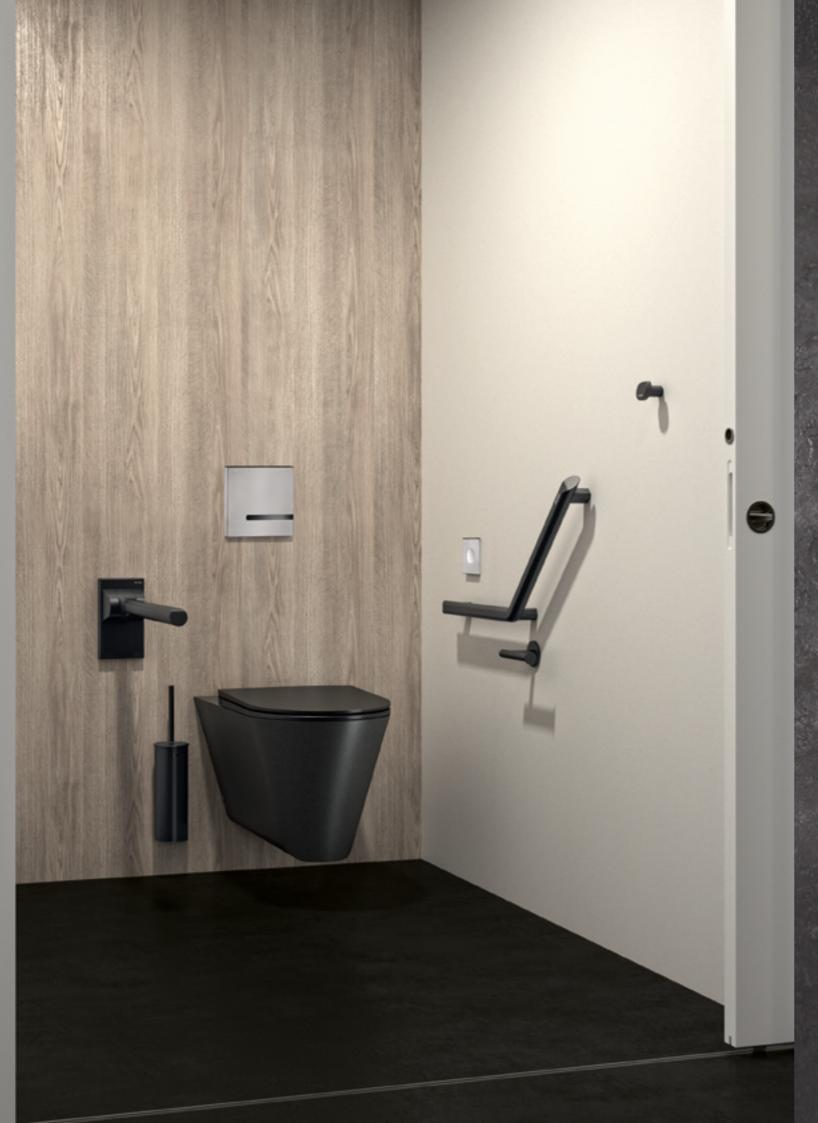

#### WCs with cisterns are outdated!

Combining hygiene, water saving and ecology, the shortcut to the short flush is indispensable, and is revolutionising the loo.

**763030** TEMPOFLUX 3 control plate for WCs

# SHORT

Welcome to the era of cistern-less direct flush. The what?

A flush system that connects directly to the water mains to prevent water stagnation.

Farewell to leaky loos; no more waiting for the cistern to refill...

And more plusses: space saving and improved aesthetics.

Cistern-less direct flush:

no stagnant water

Soft-touch operation

Front access makes maintenance easy

**110310BK + 102819** Wall-hung S21 S WC

## OAME OF THRONES

Design goes over to the Dark Side of the Force!

Like a nod to the painter Soulages, the world of art and decoration also goes back to black.

Instead of fading into the background, black takes centre stage. And light subtly brings out its depths and contrasts, both powerful and elegant.

### BORN To be-a-line®

What if "design" was available to everyone? Really for everyone.

Starting with those people with reduced mobility that require additional support. The Be-Line® range is a perfect example.

Accessibility and comfort go hand-in-hand: an innate sense of aesthetics with safety a priority.

#### Design for all:

combination of aesthetics, well-being and comfort

#### Comfort:

withstands scratches and chemical products

#### Safety pack:

CE marked, maximum user weight of 135kg

10-year warranty

| WALL-MOUNTED ELECTRONIC TAPS/MIXERS  379MCHB Cross wall mains supply mixer 230/12V £490.98  ELECTRONIC TAPS/MIXERS (FOR RECESSED WASHBASINS)  378MCHB Mains supply mixer 230/12V £593.91  478MCHB Battery-operated mixer 6V £702.31  378035 Mains supply tap 230/12V £469.81  478035 Battery-operated tap 6V £561.50  ELECTRONIC TAPS/MIXERS 170MM TALL (FOR SEMI-RECESSED WASHBASINS)  88MCHB Mains supply mixer 230/12V £6622.04  488MCHB Battery-operated mixer 6V £730.47  388035 Mains supply mixer 230/12V £693.14  488035 Battery-operated mixer 6V £730.47  358035 Mains supply tap 230/12V £499.14  488035 Battery-operated ap 6V £589.66  ELECTRONIC TAPS/MIXERS - 250MM TALL (FOR COUNTERTOP WASHBASINS)  398MCHB Mains supply mixer 230/12V £499.14  498035 Battery-operated mixer 6V £589.66  ELECTRONIC TAPS/MIXERS - 250MM TALL (FOR COUNTERTOP WASHBASINS)  398MCHB Battery-operated mixer 6V £589.66  ELECTRONIC TAPS/MIXERS - 250MM TALL (FOR COUNTERTOP WASHBASINS)  398MCHB Battery-operated mixer 6V £589.66  ELECTRONIC TAPS/MIXERS - 250MM TALL (FOR COUNTERTOP WASHBASINS)  398MCHB Battery-operated mixer 6V £772.69  398035 Mains supply mixer 230/12V £540.38  498035 Battery-operated mixer 6V £772.69  398035 Mains supply tap 230/12V £540.38  498035 Battery-operated tap 6V £631.90  MIRROR CABINÉTS WITH 4 FUNCTIONS  FINCE EXCENSIVE EXCENSI |                             |                                                  |                 |
|--------------------------------------------------------------------------------------------------------------------------------------------------------------------------------------------------------------------------------------------------------------------------------------------------------------------------------------------------------------------------------------------------------------------------------------------------------------------------------------------------------------------------------------------------------------------------------------------------------------------------------------------------------------------------------------------------------------------------------------------------------------------------------------------------------------------------------------------------------------------------------------------------------------------------------------------------------------------------------------------------------------------------------------------------------------------------------------------------------------------------------------------------------------------------------------------------------------------------------------------------------------------------------------------------------------------------------------------------------------------------------------------------------------------------------------------------------------------------------------------------------------------------------------------------------------------------------------------------------------------------------------------------------------------------------------------------------------------------------------------------------------------------------------------------------------------------------------------------------------------------------------------------------------------------------------------------------------------------------------------------------------------------------------------------------------------------------------------------------------------------------|-----------------------------|--------------------------------------------------|-----------------|
| ### STORES AND CAPS A | WALL-MOUI                   | NTED ELECTRONIC TAPS/MIXERS                      |                 |
| ELECTRONIC TAPS/MIXERS (FOR RECESSED WASHBASINS)  378MCHB Mains supply mixer 230/12V £593.91  478MCHB Battery-operated mixer 6V £702.31  378035 Mains supply tap 230/12V £469.81  478035 Battery-operated tap 6V £561.50  ELECTRONIC TAPS/MIXERS - 170MM TALL (FOR SEMI-RECESSED WASHBASINS)  388MCHB Mains supply mixer 230/12V £622.04  488MCHB Battery-operated mixer 6V £730.47  388035 Mains supply tap 230/12V £498.14  488035 Battery-operated tap 6V £589.66  ELECTRONIC TAPS/MIXERS - 250MM TALL (FOR COUNTERTOP WASHBASINS)  398MCHB Mains supply mixer 230/12V £664.28  498MCHB Battery-operated mixer 6V £772.69  398035 Mains supply mixer 230/12V £664.28  498MCHB Battery-operated mixer 6V £772.69  398035 Mains supply mixer 230/12V £664.28  498035 Battery-operated mixer 6V £772.69  398035 Mains supply tap 230/12V £631.90  MIRROR CABINETS WITH 4 FUNCTIONS  510203 Mirror cabinet 600mm with electronic tap, soap dispenser and hand dryer  510204 Mirror cabinet 800mm with electronic tap, soap dispenser and hand dryer  510205 Mirror cabinet 600mm with electronic tap, soap dispenser and hand dryer  510206 Mirror cabinet 800mm with electronic tap and soap dispenser, and paper towels  510206 Mirror cabinet 800mm with electronic tap and soap dispenser, and paper towels                                                                                                                                                                                                                                                                                                                                                                                                                                                                                                                                                                                                                                                                                                                                                                                                                 | 379МСНВ                     | Cross wall mains supply mixer 230/12V            | £612.06         |
| 378MCHB Mains supply mixer 230/12V £593.91 478MCHB Battery-operated mixer 6V £702.31 378035 Mains supply tap 230/12V £469.81 478035 Battery-operated tap 6V £561.50  ELECTRONIC TAPS/MIXTERS - 170MM TALL (FOR SEMI-RECESSED WASHBASINS) 388MCHB Mains supply mixer 230/12V £622.04 488MCHB Battery-operated mixer 6V £730.47 388035 Mains supply tap 230/12V £498.14 488035 Battery-operated ap 6V £589.66  ELECTRONIC TAPS/MIXTERS - 250MM TALL (FOR SEMI-RECESSED WASHBASINS)  ###################################                                                                                                                                                                                                                                                                                                                                                                                                                                                                                                                                                                                                                                                                                                                                                                                                                                                                                                                                                                                                                                                                                                                                                                                                                                                                                                                                                                                                                                                                                                                                                                                                          | 379ENCB                     | Wall-mounted mains supply tap 230/12V            | £490.98         |
| 378MCHB Mains supply mixer 230/12V £593.91 478MCHB Battery-operated mixer 6V £702.31 378035 Mains supply tap 230/12V £469.81 478035 Battery-operated tap 6V £561.50  ELECTRONIC TAPS/MIXTERS - 170MM TALL (FOR SEMI-RECESSED WASHBASINS) 388MCHB Mains supply mixer 230/12V £622.04 488MCHB Battery-operated mixer 6V £730.47 388035 Mains supply tap 230/12V £498.14 488035 Battery-operated ap 6V £589.66  ELECTRONIC TAPS/MIXTERS - 250MM TALL (FOR SEMI-RECESSED WASHBASINS)  ###################################                                                                                                                                                                                                                                                                                                                                                                                                                                                                                                                                                                                                                                                                                                                                                                                                                                                                                                                                                                                                                                                                                                                                                                                                                                                                                                                                                                                                                                                                                                                                                                                                          |                             |                                                  | PRICE EVOL VAT  |
| 478MCHB Battery-operated mixer 6V £702.31 378035 Mains supply tap 230/12V £469.81 478035 Battery-operated tap 6V £561.50  ELECTRONIC TAPS/MIXERS 170MM TALL (FOR SEMI-RECESSED WASHBASINS) 388MCHB Mains supply mixer 230/12V £622.04 488MCHB Battery-operated mixer 6V £730.47 388035 Mains supply tap 230/12V £498.14 488035 Battery-operated tap 6V £589.66  ELECTRONIC TAPS/MIXERS - 280MM TALL (FOR COUNTERTOP WASHBASINS) 398MCHB Mains supply mixer 230/12V £664.28 498MCHB Battery-operated mixer 6V £772.69 398035 Mains supply mixer 230/12V £664.28 498MCHB Battery-operated mixer 6V £772.69 398035 Mains supply tap 230/12V £540.38 498035 Battery-operated tap 6V £540.38 498035 Battery-operated tap 6V £540.38 510203 Mirror cabinet 600mm with electronic tap, soap dispenser and hand dryer 510204 Mirror cabinet 600mm with electronic tap, soap dispenser and hand dryer 510205 Mirror cabinet 600mm with electronic tap, soap dispenser and hand dryer 510206 Mirror cabinet 600mm with electronic tap, soap dispenser and hand dryer 510206 Mirror cabinet 800mm with electronic tap, soap dispenser and hand dryer                                                                                                                                                                                                                                                                                                                                                                                                                                                                                                                                                                                                                                                                                                                                                                                                                                                                                                                                                                                      | ELECTRONIC<br>(FOR RECESSE  | C TAPS/MIXERS<br>D WASHBASINS)                   | FROM 01/01/2023 |
| 378035 Mains supply tap 230/12V £469.81 478035 Battery-operated tap 6V £561.50  ELECTRONIC TAPS/MIXERS - 170MM TALL (FOR SEMI-RECESSED WASHBASINS) 388MCHB Mains supply mixer 230/12V £622.04 488MCHB Battery-operated mixer 6V £730.47 388035 Mains supply tap 230/12V £498.14 488035 Battery-operated tap 6V £589.66  ELECTRONIC TAPS/MIXERS - 250MM TALL (FOR COUNTERTOP WASHBASINS) 398MCHB Mains supply mixer 230/12V £664.28 498MCHB Battery-operated mixer 6V £772.69 398035 Mains supply tap 230/12V £664.28 498MCHB Battery-operated mixer 6V £772.69 398035 Mains supply tap 230/12V £540.38 498035 Battery-operated tap 6V £631.90  MIRROR CABINETS WITH 4 FUNCTIONS 510203 Mirror cabinet 600mm with electronic tap, soap dispenser and hand dryer 510204 Mirror cabinet 800mm with electronic tap, soap dispenser and hand dryer 510205 Mirror cabinet 600mm with electronic tap and soap dispenser, and paper towels 510206 Mirror cabinet 800mm with electronic tap and soap dispenser, and paper towels                                                                                                                                                                                                                                                                                                                                                                                                                                                                                                                                                                                                                                                                                                                                                                                                                                                                                                                                                                                                                                                                                                        | 378MCHB                     | Mains supply mixer 230/12V                       | £593.91         |
| Battery-operated tap 6V £561.50  ELECTRONIC TAPS/MIXERS - 170MM TALL (FOR SEMI-RECESSED WASHBASINS)  388MCHB Mains supply mixer 230/12V £622.04  488MCHB Battery-operated mixer 6V £730.47  388035 Mains supply tap 230/12V £498.14  488035 Battery-operated tap 6V £589.66  ELECTRONIC TAPS/MIXERS - 250MM TALL (FOR COUNTERTOP WASHBASINS)  398MCHB Mains supply mixer 230/12V £664.28  498MCHB Battery-operated mixer 6V £772.69  398035 Mains supply tap 230/12V £540.38  498035 Battery-operated mixer 6V £772.69  MIRROR CABINETS WITH 4 FUNCTIONS  MIRROR CABINETS WITH 4 FUNCTIONS  510203 Mirror cabinet 600mm with electronic tap, soap dispenser and hand dryer  510204 Mirror cabinet 800mm with electronic tap, soap dispenser and hand dryer  510205 Mirror cabinet 600mm with electronic tap and soap dispenser, and paper towels  62,089.47                                                                                                                                                                                                                                                                                                                                                                                                                                                                                                                                                                                                                                                                                                                                                                                                                                                                                                                                                                                                                                                                                                                                                                                                                                                                    | 478MCHB                     | Battery-operated mixer 6V                        | £702.31         |
| ELECTRONIC TAPS/MIXERS - 170MM TALL (FOR SEMI-RECESSED WASHBASINS)  388MCHB Mains supply mixer 230/12V £622.04  488MCHB Battery-operated mixer 6V £730.47  388035 Mains supply tap 230/12V £498.14  488035 Battery-operated tap 6V £589.66  ELECTRONIC TAPS/MIXERS - 250MM TALL (FOR COUNTERTOP WASHBASINS)  398MCHB Mains supply mixer 230/12V £664.28  498MCHB Battery-operated mixer 6V £772.69  398035 Mains supply tap 230/12V £540.38  498035 Battery-operated mixer 6V £772.69  Mirror cabinet 600mm with electronic tap, soap dispenser and hand dryer £2,368.46  510204 Mirror cabinet 600mm with electronic tap, soap dispenser and hand dryer £2,368.46  510205 Mirror cabinet 600mm with electronic tap and soap dispenser, and paper towels £1,742.18                                                                                                                                                                                                                                                                                                                                                                                                                                                                                                                                                                                                                                                                                                                                                                                                                                                                                                                                                                                                                                                                                                                                                                                                                                                                                                                                                             | 378035                      | Mains supply tap 230/12V                         | £469.81         |
| ### RECESSED WASHBASINS)  388MCHB Mains supply mixer 230/12V £622.04  488MCHB Battery-operated mixer 6V £730.47  388035 Mains supply tap 230/12V £498.14  488035 Battery-operated tap 6V £589.66  #### PRICE EXCL. VAT FROM 31/01/2023  #### PRICE EXCL. VAT FROM 31/01/2023  398MCHB Mains supply mixer 230/12V £664.28  498MCHB Battery-operated mixer 6V £772.69  398035 Mains supply mixer 230/12V £540.38  498035 Battery-operated mixer 6V £772.69  398035 Mains supply tap 230/12V £540.38  498035 Battery-operated tap 6V £631.90  MIRROR CABINETS WITH 4 FUNCTIONS FROM 01/01/2023  510203 Mirror cabinet 600mm with electronic tap, soap dispenser and hand dryer £2.015.45  510204 Mirror cabinet 800mm with electronic tap, soap dispenser and hand dryer £2.368.46  510205 Mirror cabinet 600mm with electronic tap and soap dispenser, and paper towels £1,742.18                                                                                                                                                                                                                                                                                                                                                                                                                                                                                                                                                                                                                                                                                                                                                                                                                                                                                                                                                                                                                                                                                                                                                                                                                                                | 478035                      | Battery-operated tap 6V                          | £561.50         |
| ### SECTION OF TAPS/MIXERS - 170MM TALL ### (FOR SEMI-RECESSED WASHBASINS)  388MCHB Mains supply mixer 230/12V £622.04  488MCHB Battery-operated mixer 6V £730.47  388035 Mains supply tap 230/12V £498.14  488035 Battery-operated tap 6V £589.66  ### ELECTRONIC TAPS/MIXERS - 250MM TALL ### (FOR COUNTERTOP WASHBASINS)  398MCHB Mains supply mixer 230/12V £664.28  498MCHB Battery-operated mixer 6V £772.69  398035 Mains supply tap 230/12V £540.38  498035 Battery-operated tap 6V £631.90  MIRROR CABINETS WITH 4 FUNCTIONS  ### PRICE EXCL. VAT FROM 31/01/2023  Mirror cabinet 600mm with electronic tap, soap dispenser and hand dryer £2.015.45  510204 Mirror cabinet 800mm with electronic tap, soap dispenser and hand dryer £2.368.46  510205 Mirror cabinet 600mm with electronic tap and soap dispenser, and paper towels  ###################################                                                                                                                                                                                                                                                                                                                                                                                                                                                                                                                                                                                                                                                                                                                                                                                                                                                                                                                                                                                                                                                                                                                                                                                                                                             |                             |                                                  | PRIOR EVOL AUET |
| ### Battery-operated mixer 6V £730.47  ### 388035 Mains supply tap 230/12V £498.14  ### 488035 Battery-operated tap 6V £589.66  #### ELECTRONIC TAPS/MIXERS - 250MM TALL (FOR COUNTERTOP WASHBASINS)  #### 398MCHB Mains supply mixer 230/12V £664.28  ### 498MCHB Battery-operated mixer 6V £772.69  ### 398035 Mains supply tap 230/12V £540.38  ### 498035 Battery-operated tap 6V £631.90  ### MIRROR CABINETS WITH 4 FUNCTIONS  #### ### 510203 Mirror cabinet 600mm with electronic tap, soap dispenser and hand dryer £2,368.46  ### 510204 Mirror cabinet 800mm with electronic tap, soap dispenser and hand dryer £2,368.46  ### 510205 Mirror cabinet 600mm with electronic tap and soap dispenser, and paper towels  ### 510206 Mirror cabinet 800mm with electronic tap and soap dispenser, and paper towels  ### 510206 Mirror cabinet 800mm with electronic tap and soap dispenser, and paper towels                                                                                                                                                                                                                                                                                                                                                                                                                                                                                                                                                                                                                                                                                                                                                                                                                                                                                                                                                                                                                                                                                                                                                                                                             | ELECTRONIC<br>(FOR SEMI-REC | C TAPS/MIXERS - 170MM TALL<br>CESSED WASHBASINS) |                 |
| ### Battery-operated mixer 6V £730.47  ### 388035 Mains supply tap 230/12V £498.14  ### 488035 Battery-operated tap 6V £589.66  #### ELECTRONIC TAPS/MIXERS - 250MM TALL (FOR COUNTERTOP WASHBASINS)  #### 398MCHB Mains supply mixer 230/12V £664.28  ### 498MCHB Battery-operated mixer 6V £772.69  ### 398035 Mains supply tap 230/12V £540.38  ### 498035 Battery-operated tap 6V £631.90  ### MIRROR CABINETS WITH 4 FUNCTIONS  ### ### 510203 Mirror cabinet 600mm with electronic tap, soap dispenser and hand dryer £2,368.46  ### 510204 Mirror cabinet 800mm with electronic tap, soap dispenser and hand dryer £2,368.46  ### 510205 Mirror cabinet 600mm with electronic tap and soap dispenser, and paper towels  ### 510206 Mirror cabinet 800mm with electronic tap and soap dispenser, and paper towels  ### 510206 Mirror cabinet 800mm with electronic tap and soap dispenser, and paper towels                                                                                                                                                                                                                                                                                                                                                                                                                                                                                                                                                                                                                                                                                                                                                                                                                                                                                                                                                                                                                                                                                                                                                                                                              | 388MCHB                     | Mains supply mixer 230/12V                       | £622 04         |
| Mains supply tap 230/12V  £498.14  488035  Battery-operated tap 6V  £589.66  ELECTRONIC TAPS/MIXERS - 250MM TALL (FOR COUNTERTOP WASHBASINS)  398MCHB  Mains supply mixer 230/12V  £664.28  498MCHB  Battery-operated mixer 6V  £772.69  398035  Mains supply tap 230/12V  £540.38  498035  Battery-operated tap 6V  £631.90  MIRROR CABINETS WITH 4 FUNCTIONS  FRICE EXCL. VAT FROM 01/01/2023  Mirror cabinet 600mm with electronic tap, soap dispenser and hand dryer  £2,015.45  510204  Mirror cabinet 800mm with electronic tap, soap dispenser and hand dryer  £2,368.46  510205  Mirror cabinet 600mm with electronic tap and soap dispenser, and paper towels  £1,742.18                                                                                                                                                                                                                                                                                                                                                                                                                                                                                                                                                                                                                                                                                                                                                                                                                                                                                                                                                                                                                                                                                                                                                                                                                                                                                                                                                                                                                                              | 1                           |                                                  |                 |
| Battery-operated tap 6V £589.66  ELECTRONIC TAPS/MIXERS - 250MM TALL (FOR COUNTERTOP WASHBASINS)  398MCHB Mains supply mixer 230/12V £664.28  498MCHB Battery-operated mixer 6V £772.69  398035 Mains supply tap 230/12V £540.38  498035 Battery-operated tap 6V £631.90  MIRROR CABINETS WITH 4 FUNCTIONS  510203 Mirror cabinet 600mm with electronic tap, soap dispenser and hand dryer  510204 Mirror cabinet 800mm with electronic tap, soap dispenser and hand dryer  510205 Mirror cabinet 600mm with electronic tap and soap dispenser, and paper towels  £1,742.18  510206 Mirror cabinet 800mm with electronic  52,089.47                                                                                                                                                                                                                                                                                                                                                                                                                                                                                                                                                                                                                                                                                                                                                                                                                                                                                                                                                                                                                                                                                                                                                                                                                                                                                                                                                                                                                                                                                            | 388035                      |                                                  | £498.14         |
| ### Company of the co | 488035                      |                                                  | £589.66         |
| ### Company of the co |                             |                                                  |                 |
| 398MCHB Mains supply mixer 230/12V £664.28 498MCHB Battery-operated mixer 6V £772.69 398035 Mains supply tap 230/12V £540.38 498035 Battery-operated tap 6V £631.90  MIRROR CABINETS WITH 4 FUNCTIONS 510203 Mirror cabinet 600mm with electronic tap, soap dispenser and hand dryer £2,015.45  Mirror cabinet 800mm with electronic tap, soap dispenser and hand dryer £2,368.46  Mirror cabinet 600mm with electronic tap and soap dispenser, and paper towels  Mirror cabinet 800mm with electronic tap and soap dispenser, and paper towels  Mirror cabinet 800mm with electronic £1,742.18                                                                                                                                                                                                                                                                                                                                                                                                                                                                                                                                                                                                                                                                                                                                                                                                                                                                                                                                                                                                                                                                                                                                                                                                                                                                                                                                                                                                                                                                                                                                | ELECTRONIC<br>(FOR COUNTER  | C TAPS/MIXERS - 250MM TALL                       |                 |
| 498MCHB Battery-operated mixer 6V £772.69 398035 Mains supply tap 230/12V £540.38 498035 Battery-operated tap 6V £631.90  MIRROR CABINETS WITH 4 FUNCTIONS 510203 Mirror cabinet 600mm with electronic tap, soap dispenser and hand dryer £2,015.45  510204 Mirror cabinet 800mm with electronic tap, soap dispenser and hand dryer £2,368.46  510205 Mirror cabinet 600mm with electronic tap and soap dispenser, and paper towels  Mirror cabinet 800mm with electronic £1,742.18                                                                                                                                                                                                                                                                                                                                                                                                                                                                                                                                                                                                                                                                                                                                                                                                                                                                                                                                                                                                                                                                                                                                                                                                                                                                                                                                                                                                                                                                                                                                                                                                                                            | (FOR COUNTER                | (LOL MASHRASIN2)                                 |                 |
| 398035 Mains supply tap 230/12V £540.38 498035 Battery-operated tap 6V £631.90  MIRROR CABINETS WITH 4 FUNCTIONS  510203 Mirror cabinet 600mm with electronic tap, soap dispenser and hand dryer  510204 Mirror cabinet 800mm with electronic tap, soap dispenser and hand dryer  £2,368.46  510205 Mirror cabinet 600mm with electronic tap and soap dispenser, and paper towels  Mirror cabinet 800mm with electronic £1,742.18                                                                                                                                                                                                                                                                                                                                                                                                                                                                                                                                                                                                                                                                                                                                                                                                                                                                                                                                                                                                                                                                                                                                                                                                                                                                                                                                                                                                                                                                                                                                                                                                                                                                                              | 398МСНВ                     | Mains supply mixer 230/12V                       | £664.28         |
| MIRROR CABINETS WITH 4 FUNCTIONS  Mirror cabinet 600mm with electronic tap, soap dispenser and hand dryer  Mirror cabinet 800mm with electronic tap, soap dispenser and hand dryer  Mirror cabinet 600mm with electronic tap, soap dispenser and hand dryer  Mirror cabinet 600mm with electronic tap, soap dispenser, and paper towels  Mirror cabinet 800mm with electronic tap and soap dispenser, and paper towels  Mirror cabinet 800mm with electronic £2,368.46                                                                                                                                                                                                                                                                                                                                                                                                                                                                                                                                                                                                                                                                                                                                                                                                                                                                                                                                                                                                                                                                                                                                                                                                                                                                                                                                                                                                                                                                                                                                                                                                                                                         | 498MCHB                     | Battery-operated mixer 6V                        | £772.69         |
| MIRROR CABINETS WITH 4 FUNCTIONS  510203  Mirror cabinet 600mm with electronic tap, soap dispenser and hand dryer  Mirror cabinet 800mm with electronic tap, soap dispenser and hand dryer  £2,015.45  Mirror cabinet 800mm with electronic tap, soap dispenser and hand dryer  £1,742.18  Mirror cabinet 800mm with electronic tap and soap dispenser, and paper towels  Mirror cabinet 800mm with electronic                                                                                                                                                                                                                                                                                                                                                                                                                                                                                                                                                                                                                                                                                                                                                                                                                                                                                                                                                                                                                                                                                                                                                                                                                                                                                                                                                                                                                                                                                                                                                                                                                                                                                                                 | 398035                      | Mains supply tap 230/12V                         | £540.38         |
| MIRROR CABINETS WITH 4 FUNCTIONS  510203  Mirror cabinet 600mm with electronic tap, soap dispenser and hand dryer  Mirror cabinet 800mm with electronic tap, soap dispenser and hand dryer  £2,015.45  £2,015.45  £2,368.46  £1,742.18  Mirror cabinet 600mm with electronic tap and soap dispenser, and paper towels  Mirror cabinet 800mm with electronic  £2,089.47                                                                                                                                                                                                                                                                                                                                                                                                                                                                                                                                                                                                                                                                                                                                                                                                                                                                                                                                                                                                                                                                                                                                                                                                                                                                                                                                                                                                                                                                                                                                                                                                                                                                                                                                                         | 498035                      | Battery-operated tap 6V                          | £631.90         |
| MIRROR CABINETS WITH 4 FUNCTIONS  510203  Mirror cabinet 600mm with electronic tap, soap dispenser and hand dryer  Mirror cabinet 800mm with electronic tap, soap dispenser and hand dryer  Mirror cabinet 600mm with electronic tap and soap dispenser, and paper towels  Mirror cabinet 800mm with electronic £1,742.18  Mirror cabinet 800mm with electronic £2,089.47                                                                                                                                                                                                                                                                                                                                                                                                                                                                                                                                                                                                                                                                                                                                                                                                                                                                                                                                                                                                                                                                                                                                                                                                                                                                                                                                                                                                                                                                                                                                                                                                                                                                                                                                                      |                             |                                                  | PRICE EXCIT VAT |
| tap, soap dispenser and hand dryer  Mirror cabinet 800mm with electronic tap, soap dispenser and hand dryer  Mirror cabinet 600mm with electronic tap and soap dispenser, and paper towels  Mirror cabinet 800mm with electronic £1,742.18                                                                                                                                                                                                                                                                                                                                                                                                                                                                                                                                                                                                                                                                                                                                                                                                                                                                                                                                                                                                                                                                                                                                                                                                                                                                                                                                                                                                                                                                                                                                                                                                                                                                                                                                                                                                                                                                                     | MIRROR CAI                  | BINETS WITH 4 FUNCTIONS                          |                 |
| tap, soap dispenser and hand dryer  E2,368.46  Mirror cabinet 600mm with electronic tap and soap dispenser, and paper towels  Mirror cabinet 800mm with electronic                                                                                                                                                                                                                                                                                                                                                                                                                                                                                                                                                                                                                                                                                                                                                                                                                                                                                                                                                                                                                                                                                                                                                                                                                                                                                                                                                                                                                                                                                                                                                                                                                                                                                                                                                                                                                                                                                                                                                             | 510203                      |                                                  | £2,015.45       |
| tap and soap dispenser, and paper towels  £1,742.18  Mirror cabinet 800mm with electronic                                                                                                                                                                                                                                                                                                                                                                                                                                                                                                                                                                                                                                                                                                                                                                                                                                                                                                                                                                                                                                                                                                                                                                                                                                                                                                                                                                                                                                                                                                                                                                                                                                                                                                                                                                                                                                                                                                                                                                                                                                      | 510204                      |                                                  | £2,368.46       |
| 610206                                                                                                                                                                                                                                                                                                                                                                                                                                                                                                                                                                                                                                                                                                                                                                                                                                                                                                                                                                                                                                                                                                                                                                                                                                                                                                                                                                                                                                                                                                                                                                                                                                                                                                                                                                                                                                                                                                                                                                                                                                                                                                                         | 510205                      |                                                  | £1,742.18       |
|                                                                                                                                                                                                                                                                                                                                                                                                                                                                                                                                                                                                                                                                                                                                                                                                                                                                                                                                                                                                                                                                                                                                                                                                                                                                                                                                                                                                                                                                                                                                                                                                                                                                                                                                                                                                                                                                                                                                                                                                                                                                                                                                | 510206                      |                                                  | £2,089.47       |