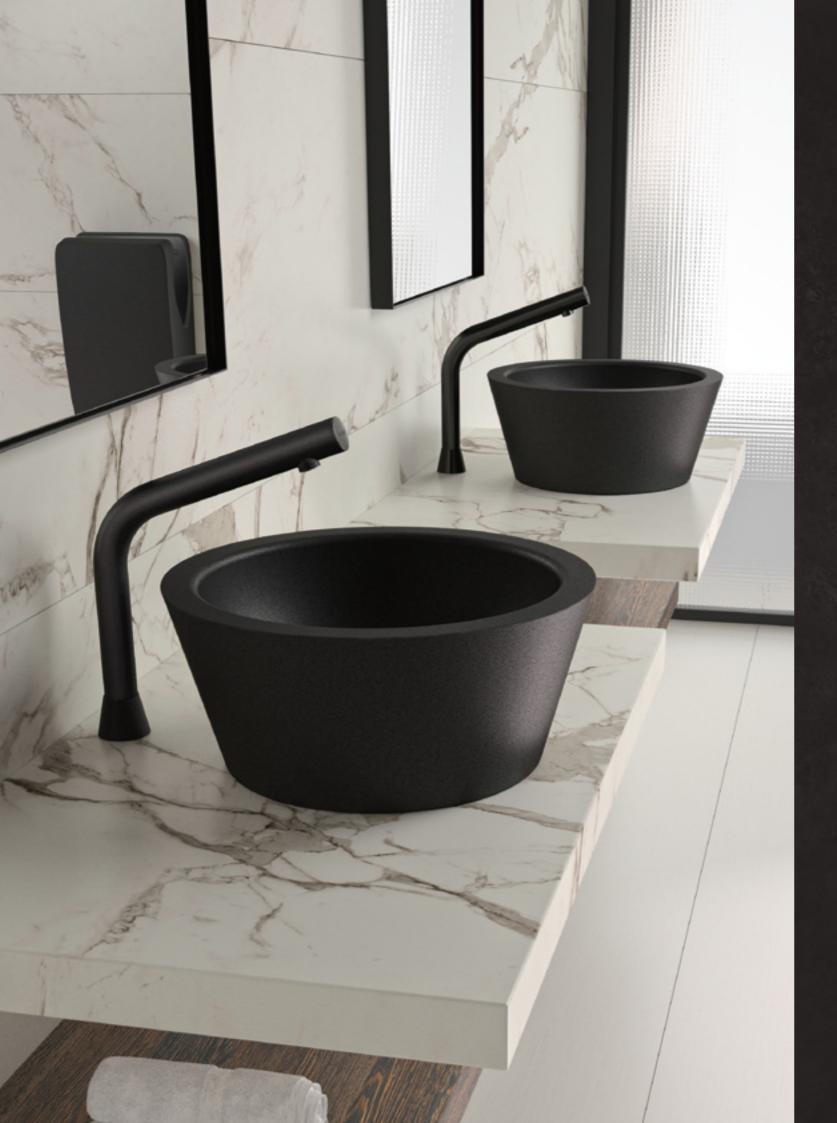

## THE ELEGANCE OF BLACK

This trend is now spreading to commercial washrooms. A truly decorative element, the minimalist and timeless design of DELABIE's UNITO washbasin is ideal for public and commercial places such as offices and hotels.

#### Design:

black is forever in fashion and a sure bet that is timeless

#### Easy to clean:

Teflon® or PTFE is a non-stick material

#### Resistant to intensive use:

121180BK MINI BAILA wall-mounted washbasin