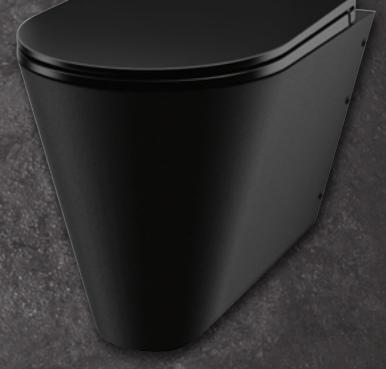

And more plusses: space saving and improved aesthetics.

Cistern-less direct flush:

no stagnant water

Soft-touch operation

Front access makes maintenance easy

**110310BK + 102819** Wall-hung S21 S WC

| S21 WCs  |                               | PRICE EXCL. VAT<br>FROM 01/01/2023 |
|----------|-------------------------------|------------------------------------|
| 110310BK | Wall-hung S21 S WC            | £1,245.59                          |
| 110300BK | S21 P floor-standing WC       | £1,358.77                          |
| 110390BK | MONOBLOCO S21 WC with cistern | £1,889.16                          |
| 102819   | Slimline WC seat lid          | £63.96                             |