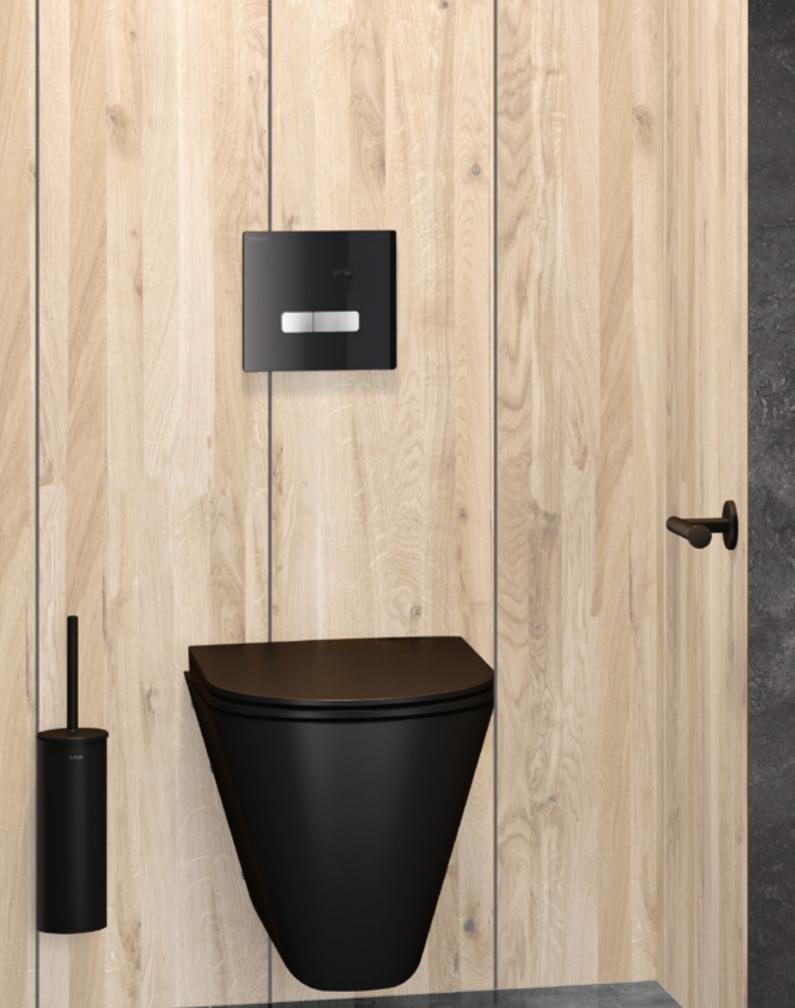

#### WCs with cisterns are outdated!

Combining hygiene, water saving and ecology, the shortcut to the short flush is indispensable, and is revolutionising the loo.

**763030** TEMPOFLUX 3 control plate for WCs

# SHORT

Welcome to the era of cistern-less direct flush. The what?

A flush system that connects directly to the water mains to prevent water stagnation.

Farewell to leaky loos; no more waiting for the cistern to refill...

And more plusses: space saving and improved aesthetics.

Cistern-less direct flush:

no stagnant water

Soft-touch operation

Front access makes maintenance easy

**110310BK + 102819** Wall-hung S21 S WC