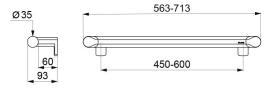

#### Be-Line® DOC M grab bar anthracite, 450mm - Ref. 511904MC

Be-Line\* DOC M grab bar Ø 35mm, for people with reduced mobility.
For use as a handrail or grab bar for WCs, showers or baths.
Aluminium tube, 3mm thick. Solid aluminium fixing points.
Rounded profile Ø 35mm with ergonomic flat front face that prevents rotation for an optimal grip.
Metallised anthracite powder-coated aluminium provides a good visual contrast with the wall.
Uniform surface is easy to clean and maintain.
60mm gap between the bar and the wall: minimal space prevents the forearm passing between the bar and the wall, reducing the risk of fracture in case of loss of balance.
Concealed fixings.
Supplied with stainless steel screws Ø 8 x 70mm for concrete walls.

#### Be-Line<sup>®</sup> DOC M grab bar anthracite, 450mm - Ref. 511904MC

| Length            | 450mm                                         |
|-------------------|-----------------------------------------------|
| Diameter          | Ø 35mm                                        |
| Width to the wall | 60mm                                          |
| Thickness         | 3mm                                           |
| Finish            | Metallised anthracite powder-coated aluminium |
| Warranty          |                                               |