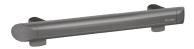

# Be-Line<sup>®</sup> DOC M grab bar anthracite, 450mm

Ref. 511904MC

Metallised anthracite powder-coated aluminium

2024 UK public price excluding VAT: £107.50

#### Be-Line® DOC M grab bar anthracite, 450mm - Ref. 511904MC

Be-Line\* DOC M grab bar Ø 35mm, for people with reduced mobility.
For use as a handrail or grab bar for WCs, showers or baths.
Aluminium tube, 3mm thick. Solid aluminium fixing points.
Rounded profile Ø 35mm with ergonomic flat front face that prevents rotation for an optimal grip.
Metallised anthracite powder-coated aluminium provides a good visual contrast with the wall.
Uniform surface is easy to clean and maintain.
60mm gap between the bar and the wall: minimal space prevents the forearm passing between the bar and the wall, reducing the risk of fracture in case of loss of balance.
Concealed fixings.
Supplied with stainless steel screws Ø 8 x 70mm for concrete walls.